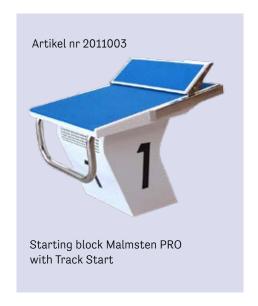

# Starting Block Malmsten Classic with Track Start

Classic is our traditional model, which suits a more narrow pool edge.

The internationally renowned Malmsten starting block is used all over the world and is truly appreciated by not only swimmers, but also trainers and functionaries. It is easy to climb up on, offers an effective anti-slip surface and is accessible from the sides.

## Starting block including top and base

- Height is usually 400 mm. Alternatives can nevertheless be ordered; 350 or 300 mm
- Suitable for elevated pool edge or OF platform, article no. 2011004\*
- Suitable for pool edge of 300-500mm. For pool edges wider than 500mm, suitable starting block is starting block PRO
- Starting blocks are numbered 0-9; please confirm preferred number(s) when placing the order

#### Toppen

- It is prepared for installation of Track Start, article no. 2011024\*
- The top measures 500x700mm; effective anti-slip surface is included
- The anti-slip surface is usually blue, but can be ordered in an alternative color (at an extra charge)
- · Relay judging plate can be installed; max surface is 450x480mm

### Base

- · Has an opening where electronic equipment may be placed which can be used during competition
- If the base is placed on a tiled pool edge a protective plate is recommended to be placed in between, article no. 2018007, is ordered (free of charge)