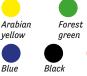

## Colors and dimensions:

Height is usually 400 mm. Alternatives can nevertheless be ordered; 350 or 300 mm. The top measures 500x700mm.

The top is usually blue but can be ordered in alternative colors (at an extra cost).

Sunset purple

Dark grey

Article no. 2011033 www.malmsten.com