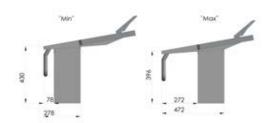

## Colors and dimensions:

Height is usually 400 mm. Alternatives can nevertheless be ordered; 350 or 300 mm. The top measures 500x700mm.

The top is usually blue but can be ordered in alternative colors (at an extra cost).

## Starting block including top and base

- Height is usually 400 mm. Alternatives can nevertheless be ordered; 350 or 300 mm
- Suitable for elevated pool edge or OF platform, article no. 2011004\*
- Suitable for pool edge of 300-500mm. For pool edges wider than 500mm, suitable starting block is starting block PRO
- Starting blocks are numbered 0-9; please confirm preferred number(s) when placing the order