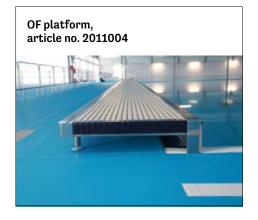

## Starting block including top and base

- Height is usually 400 mm. Alternatives can nevertheless be ordered; 350 or 300 mm
- Suitable for elevated pool edge or OF platform, article no. 2011004\*
- Suitable for pool edge of 300-500mm. For pool edges wider than 500mm, suitable starting block is starting block PRO
- Starting blocks are numbered 0-9; please confirm preferred number(s) when placing the order