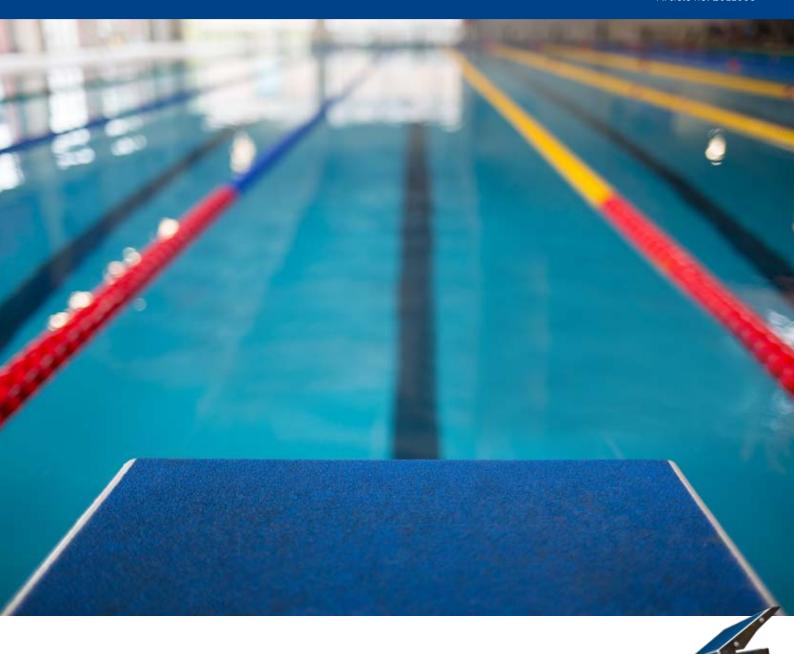

# Starting Block Malmsten Classic with Track Start

Classic is our traditional model, which suits a more narrow pool edge.

The internationally renowned Malmsten starting block is used all over the world and is truly appreciated by not only swimmers, but also trainers and functionaries. It is easy to climb up on, offers an effective anti-slip surface and is accessible from the sides.

## **Unique qualities:**

Well known, stable and offered at a favorable price Stainless steel 316L - protective paint

Effective anti-slip surface

## Colors and dimensions:

Height is usually 400 mm. Alternatives can nevertheless be ordered; 350 or 300 mm. The top measures 500x700mm.

The top is usually blue but can be ordered in alternative colors (at an extra cost).